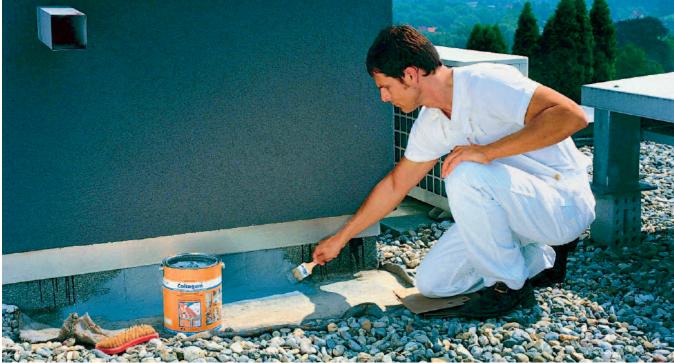

# **SEAL IN ANY WEATHER!**

A simple and effective sealing method: Coltogum Water-Stop achieves a great effect at low cost

#### Problem-free repair of leaky spots

Coltogum Water-Stop is a tough, compact, brushable sealing compound. Small holes and cracks are bridged by the reinforcing fibres.

Its permanent elasticity permits the compound to be applied in any weather, even in rain or snow. Coltogum Water-Stop has outstanding adhesion on practically every surface. All these characteristics combine to make Coltogum Water-Stop a perfect product for the repair of leaks and seepage on every part of the roof. It is so Coltogum easy to use - one coat is sufficient.

### Why Coltogum Water-Stop often produces the best sealing results

As a rule, leaky spots do not occur in new buildings; they tend to occur in areas where age has a part to play. Renovation in such cases generally involves very high costs, and the guestion of the cost/effectiveness ratio soon comes up.

If what you are looking for is perfect results at low cost, then Coltogum Water-Stop offers an outstandingly practical solution at a very attractive price. This brushable sealing compound adheres very strongly to practically any material, which means that it has an exceptionally