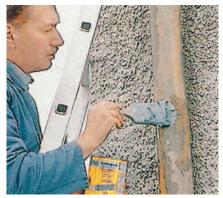

# **PROBLEM-FREE REPAIR OF LEAKY SPOTS**

Rusted drainpipe: small cracks are bridged thanks to fibres.

Repair leaky bitumen coatings at minimal cost.

### It's so easy!

Repairs with Coltogum Water-Stop need no preparation. Of course, you must remove any dirt from the defective area.