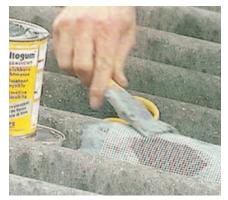

# **PROBLEM-FREE REPAIR OF LEAKY SPOTS**

Rusted drainpipe: small cracks are bridged thanks to fibres.

Repair leaky bitumen coatings at minimal cost.

## Work in any weather!

Repairs can be made in any weather – even in rain. The outdoor temperature

not be below -10 °C or above +35 °C.

Repair gutters permanently, simply by brushing on.

First cover large cracks with reinforcement – then apply Coltogum Water-Stop.