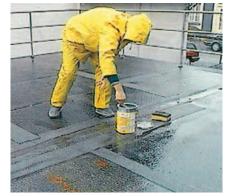

### It's so easy!

Repairs with Coltogum Water-Stop need no preparation. Of course, you must remove any dirt from the defective area.

## Work in any weather!

Repairs can be made in any weather – even in rain. The outdoor temperature

not be below -10 °C or above +35 °C.

Repair gutters permanently, simply by brushing on.

First cover large cracks with reinforcement – then apply Coltogum Water-Stop.