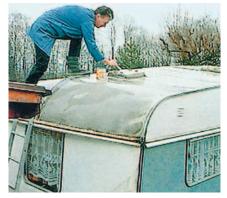

Sheet metal roofs of all kinds: seal leaky areas.

Coltogum Water-Stop can be applied at any time – whatever the weather.