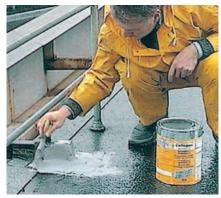

## Work in any weather!

Repairs can be made in any weather – even in rain. The outdoor temperature

not be below -10 °C or above +35 °C.

Repair gutters permanently, simply by brushing on.

First cover large cracks with reinforcement – then apply Coltogum Water-Stop.

Sheet metal roofs of all kinds: seal leaky areas.

Coltogum Water-Stop can be applied at any time – whatever the weather.