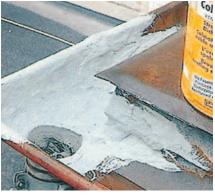

## Work in any weather!

Repairs can be made in any weather – even in rain. The outdoor temperature

not be below -10 °C or above +35 °C.

Repair gutters permanently, simply by brushing on.

First cover large cracks with reinforcement – then apply Coltogum Water-Stop.

### Sealed rapidly – and permanently!

No more water will penetrate where Coltogum Water-Stop has solved a sealing problem. The elastic compound resists the effects of the weather, and even saltwater and alkalis are kept out. The seal is dust-dry after 4 hours –

and Coltogum Water-Stop is fully dry after 3 weeks. Further proof of the exception-

®

ally long life of this perfect sealing system.

WATER STOP Reinforced with fibres Highly elastic brushable sealing compound. Seals in any weather.