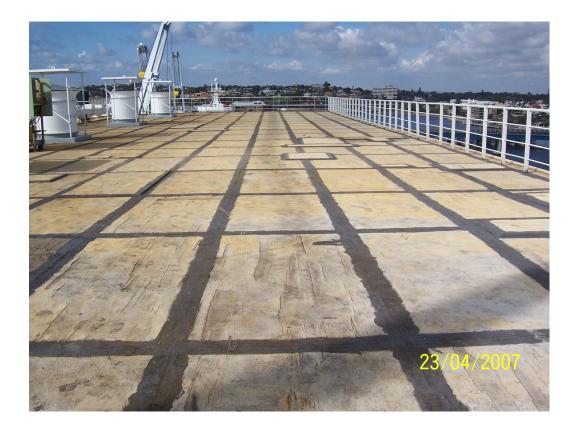

## An Unusual & Extremely Effective use for <u>Coltogum Water Stop & Fibatape</u>

This photo was taken on board a Livestock Ship at the Sembawang Shipyard, Batam, Indonesia where a severely leaking top wooden deck was successfully sealed using Coltogum Water Stop & Fibatape

The highly flexible & permanent sealing characteristics plus the ease of application combined to make Coltogum Water Stop & Fibatape the perfect choice

**Repair carried out in March 2007** Latest report from the vessel: "The repair is working very well"